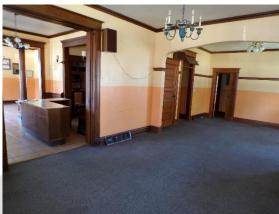

#### **Main Floor**

The main floor is split into a few rooms, one with a fireplace and two with carpet. It also has a kitchen with a hood in the northwest corner of the main floor. All of the main rooms have hanging light fixtures and natural light coming through the windows.