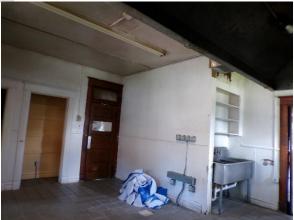

#### **Basement**

The basement has a built-in bar with brick and stone making up every wall. There are restrooms and a room used for prepping food in the north part of the basement. In the south part of the house, the space has been used for bands and music throughout different time periods.