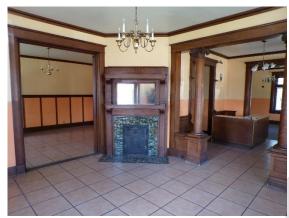

#### **Main Floor**

The main floor is split into a few rooms, one with a fireplace and two with carpet. It also has a kitchen with a hood in the northwest corner of the main floor. All of the main rooms have hanging light fixtures and natural light coming through the windows.