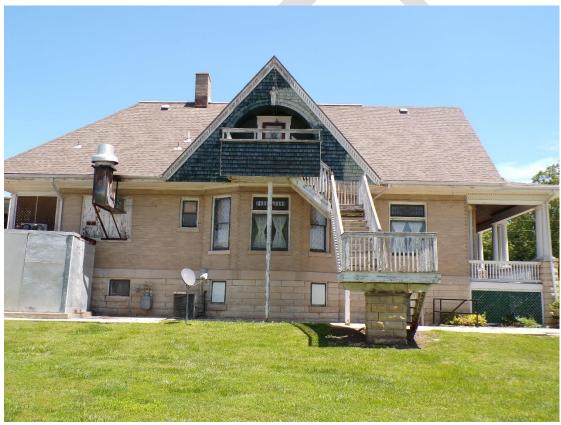

s Mexican Restaurant. The basement has often been a drinking establishment throughout the time it has been leased. The space is currently open and not under lease.

The house has been changed multiple times throughout the City's ownership of the property. In 1988, a vertical wheelchair lift was added to the deck on the northeast side. In 1989, a lien was taken against the City in order to provide various improvements and fixtures, including overhead lights, neon EXIT signs, curtain/drapes, central air units, heaters and furnaces, and leaded stained-glass windows. In the 2000s, the carpets were cleaned and re-stretched multiple times and commercial kitchen appliances were added. Some of the exterior wooden shingles replaced in 2012 and painted in 2014.

#### **Exterior Building Photos**





#### **Main Floor**

The main floor is split into a few rooms, one with a fireplace and two with carpet. It also has a kitchen with a hood in the northwest corner of the main floor. All of the main rooms have hanging light fixtures and natural light coming through the windows.













#### **Basement**

The basement has a built-in bar with brick and stone making up every wall. There are restrooms and a room used for prepping food in the north part of the basement. In the south part of the house, the space has been used for bands and music throughout different time periods.











#### **Upper Level**

The upper level has been used for group parties or storage. It has an exit with a staircase leading to the west side of the building close to the Santa House and park.











#