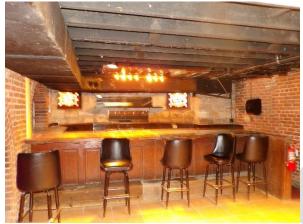

#### **Basement**

The basement has a built-in bar with brick and stone making up every wall. There are restrooms and a room used for prepping food in the north part of the basement. In the south part of the house, the space has been used for bands and music throughout different time periods.