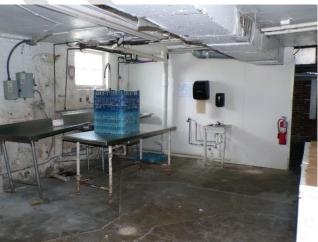

#### **Basement**

The basement has a built-in bar with brick and stone making up every wall. There are restrooms and a room used for prepping food in the north part of the basement. In the south part of the house, the space has been used for bands and music throughout different time periods.