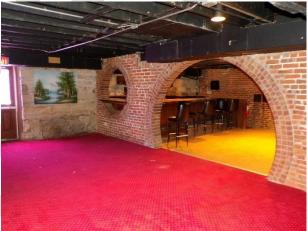

#### **Basement**

The basement has a built-in bar with brick and stone making up every wall. There are restrooms and a room used for prepping food in the north part of the basement. In the south part of the house, the space has been used for bands and music throughout different time periods.