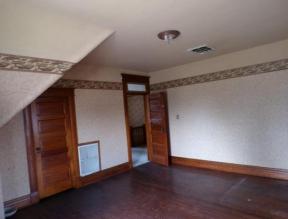

#### **Main Floor**

The main floor is split into a few rooms, one with a fireplace and two with carpet. It also has a kitchen with a hood in the northwest corner of the main floor. All of the main rooms have hanging light fixtures and natural light coming through the windows.