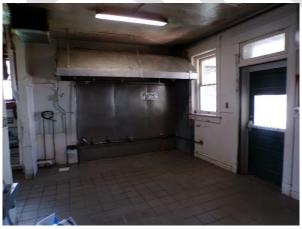

#### **Main Floor**

The main floor is split into a few rooms, one with a fireplace and two with carpet. It also has a kitchen with a hood in the northwest corner of the main floor. All of the main rooms have hanging light fixtures and natural light coming through the windows.