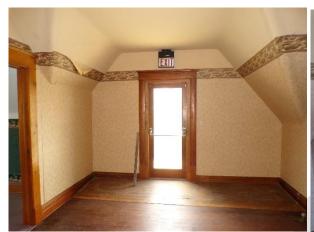

#### **Upper Level**

The upper level has been used for group parties or storage. It has an exit with a staircase leading to the west side of the building close to the Santa House and park.