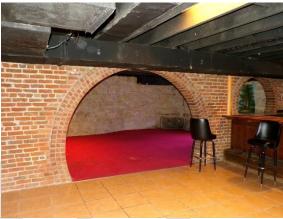

#### **Basement**

The basement has a built-in bar with brick and stone making up every wall. There are restrooms and a room used for prepping food in the north part of the basement. In the south part of the house, the space has been used for bands and music throughout different time periods.