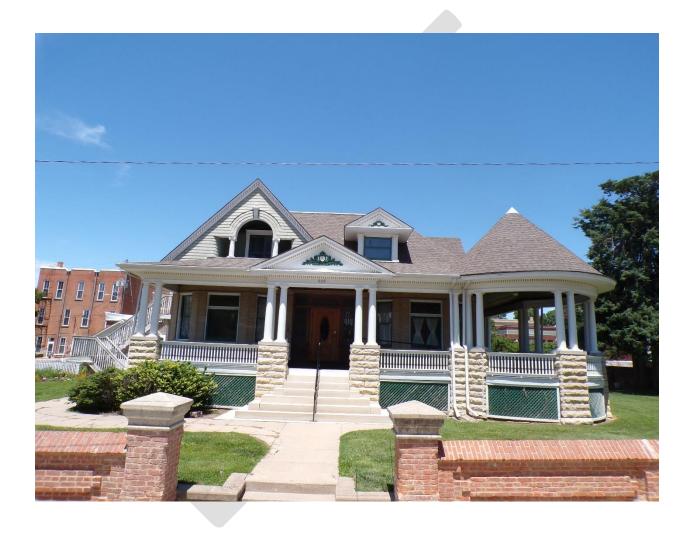

#### **Historical Background**

Charles John Daniel Koester started building what is now known as the Charles J. D. Koester House for his bride, Hyacinth Violet Pulleine, in 1906. It was finished in either late 1906 or early 1907. Designed by architect Rudoph F. Heim, an architect from St. Joseph, MO, the full design of an elaborate center stairway, a finished second level with five bedrooms, two open balconies, and a large sleeping porch were never completed. While the Koesters lived in the home, the second floor was used almost exclusively as a storage area.

On a National Register of Historic Places Inventory- Nomination Form for the United States Department of the Interior National Park Service in 1980, the house is described as a "one-and-one-half story buff-colored brick building with a rough-pitched stone foundation and shingled frame gables. It is 42 feet wide and 55 feet long. The wood shingle roof is basically a truncated hip with gables on the east, south and west. There is a dormer on the north and another beside the south gable. A tall brick chimney is located on the northeast.

"Each gable in the roof is aligned above a bay on the first floor. Each gable end contains an arched recess with curved edges. Within these recesses are set windows.

"A porch with a circular, conical-roofed pavilion wraps around the front and southeast corner of the house. It is supported on paired columns. The pediment over the porch entrance is echoed by the triangular roof dormers. The front door of the house is ornamented by sidelights with raised fleur-de-lis designs. There is also a screened porch attached to the rear of the house. East of this porch is an outside entrance to the basement.

"The architectural style of the C.J.D. Koester house is eclectic, but at the time of its construction it was probably considered to have been what was then interpreted quite freely to be 'colonial.'

The surface treatment of the gable ends suggests the shingle style, but the ornamental detailing is classical. The combination of brick and stone with a varied roofline is reminiscent of the Queen Anne style which was generally out of fashion by this time."