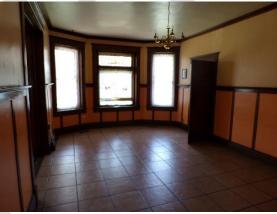

#### **Main Floor**

The main floor is split into a few rooms, one with a fireplace and two with carpet. It also has a kitchen with a hood in the northwest corner of the main floor. All of the main rooms have hanging light fixtures and natural light coming through the windows.