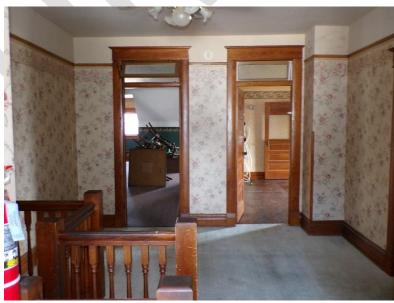

#### **Main Floor**

The main floor is split into a few rooms, one with a fireplace and two with carpet. It also has a kitchen with a hood in the northwest corner of the main floor. All of the main rooms have hanging light fixtures and natural light coming through the windows.