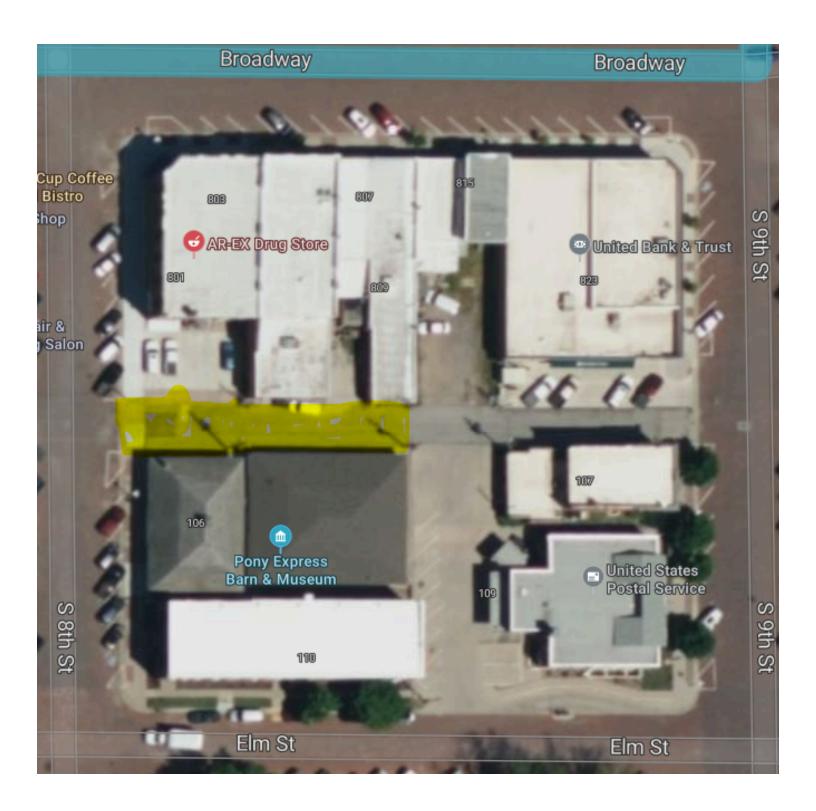

6/4/2024

Marysville Kansas Mayor and City Council 209 N 8th St. Marysville, KS 66508

Dear Mr. Mayor and Members of the City Council,

I hope this letter finds you well. I am writing to formally request the temporary closure of the alley located between 8th and 9th Street, half a block south of Broadway, on the morning of June 18th, 2024. See the photo below for the highlighted section. The closure would be in effect from 6:30am until noon.

This request is related to the Pony Express Re-Ride event scheduled for that morning. The alley must be closed to ensure the safety and enjoyment of participants and attendees during the festivities planned in front of the Pony Express Museum. In addition to various activities, we will also be hosting a breakfast. There will be no need for an escort from the city that we will be requesting as that will come from the National Pony Express Association Kansas Division if needed.

I have spoken with Charis Dunlap, Patrick Buddy, and Community Medical Equipment, who may be affected by this closure, and both have expressed their support. It is important to note that this closure will not impact the eastern half of the block, including the post office, ensuring minimal disruption to regular activities in that area.