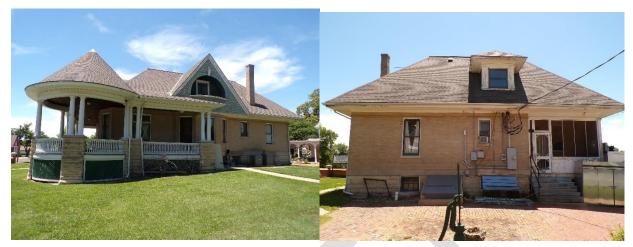

nas Mexican Restaurant. The basement has often been a drinking establishment throughout the time it has been leased. The space is currently open and not under lease.

The house has been changed multiple times throughout the City's ownership of the property. In 1988, a vertical wheelchair lift was added to the deck on the northeast side. In 1989, a lien was taken against the City in order to provide various improvements and fixtures, including overhead lights, neon EXIT signs, curtain/drapes, central air units, heaters and furnaces, and leaded stained-glass windows. In the 2000s, the carpets were cleaned and re-stretched multiple times and commercial kitchen appliances were added. Some of the exterior wooden shingles replaced in 2012 and painted in 2014.

#### **Exterior Building Photos**





#### **Main Floor**

The main floor is split into a few rooms, one with a fireplace and two with carpet. It also has a kitchen with a hood in the northwest corner of the main floor. All of the main rooms have hanging light fixtures and natural light coming through the windows.













#### **Basement**

The basement has a built-in bar with brick and stone making up every wall. There are restrooms and a room used for prepping food in the north part of the basement. In the south part of the house, the space has been used for bands and music throughout different time periods.











#### **Upper Level**

The upper level has been used for group parties or storage. It has an exit with a staircase leading to the west side of the building close to the Santa House and park.