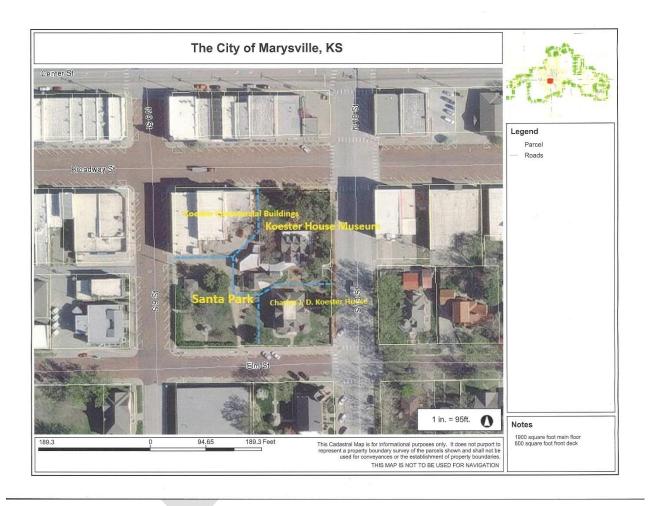

#### **Project Site**

The following aerial photograph illustrates the location of the project site. The Charles J. D. Koester House is located on Elm Street between the 9<sup>th</sup> and 10<sup>th</sup> Streets in Marysville on a block that also contains the historic Koester House Museum and grounds. The site is positioned in the east-central area of Downtown Marysville, on what is considered the flagship block of downtown.

Picture of Project Site

The site is within close walking distance of a full complement of financial offices, retail businesses, personal services, restaurants, entertainment venues, museums and tourist attractions, places of worship, and single-family residences. The nearby commercial area includes many unique shops and businesses as well as a number of public spaces and attractions including the Pony Express Museum, the Marshall County Historical Museum, and the Lee Dam Center for Fine Art. The Koester Historical House Museum and grounds are located adjacent to the property on the North side. A small city park with a green area containing a gazebo and the Santa House is

located immediately across the alley on the West side of the property. Also located in close proximity to the Charles J. D. Koester House is the main city park with numerous amenities, the Marysville High School, the Marysville Police Department, and the County government facilities.