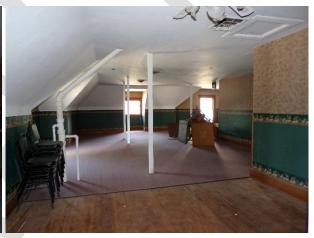

#### **Main Floor**

The main floor is split into a few rooms, one with a fireplace and two with carpet. It also has a kitchen with a hood in the northwest corner of the main floor. All of the main rooms have hanging light fixtures and natural light coming through the windows.

#### **Upper Level**

The upper level has been used for group parties or storage. It has an exit with a staircase leading to the west side of the building close to the Santa House and park.