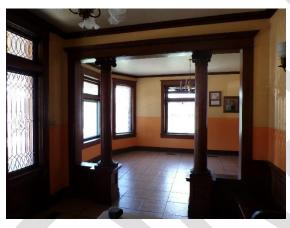

#### **Main Floor**

The main floor is split into a few rooms, one with a fireplace and two with carpet. It also has a kitchen with a hood in the northwest corner of the main floor. All of the main rooms have hanging light fixtures and natural light coming through the windows.