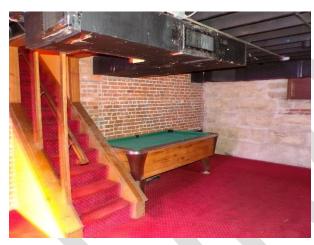

#### **Basement**

The basement has a built-in bar with brick and stone making up every wall. There are restrooms and a room used for prepping food in the north part of the basement. In the south part of the house, the space has been used for bands and music throughout different time periods.