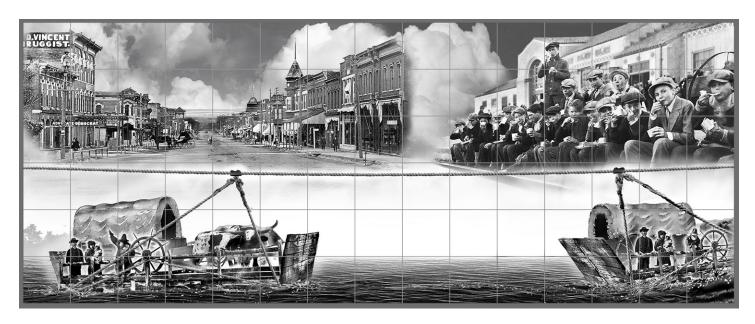

## Third LIFETILES Mural

The image produced below is one of the vignettes that will appear in the third and final LIFETILES mural to be mounted on the center wall between the Pony Rider and Train murals. The mural will consist of a series of vignettes that unfold as the observer views the mural. This mural, unlike the other two murals, can be viewed left to right or right to left and it will appear as though the ferry is crossing the river. The scenes that unfold are of people and places in the community. Won't you join us in helping to raise the final dollars needed to complete the mural?