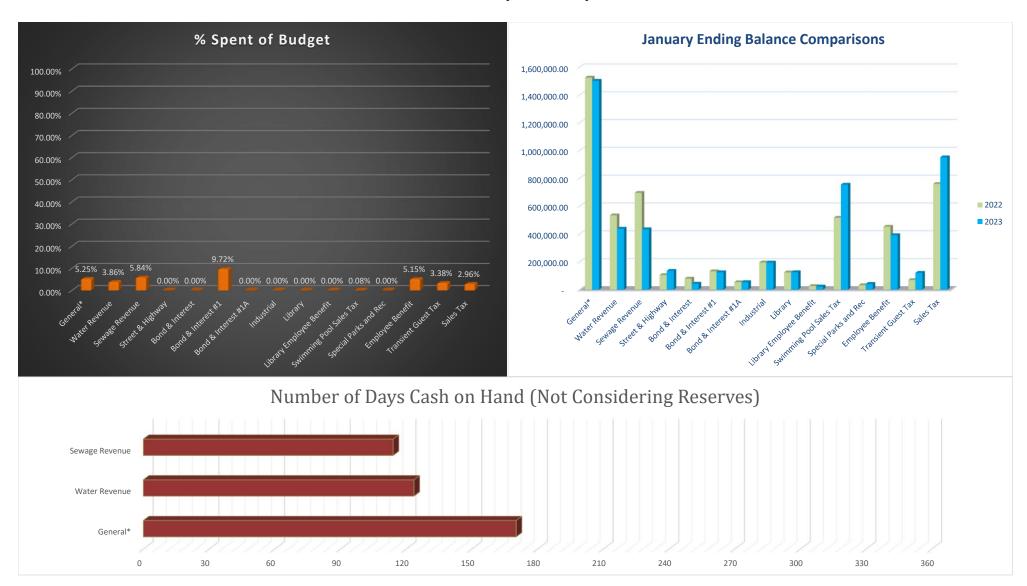

## **APPROPRIATIONS ORDINANCE NO. 3790**

- 1. Claims against the funds of the City were submitted for Council consideration as follows: General Fund, \$122,223.77; Water Revenue Fund, \$46,629.52; Sewage Revenue Fund, \$79,821.68; Airport Revolving Fund, \$18,120.00; Sewage Replacement Fund, \$9,915.77; Bond & Interest #1, \$29,371.73; Library Revolving, \$9,726.35; Swim Pool Sales Tax, \$135.00; Koester Block Maintenance, \$5,144.39; Employee Benefit Fund, \$30,803.30; Transient Guest Tax, \$5,124.22; Sales Tax Improvements, \$38,721.20; making a total of \$395,736.93.
- **2.** An appropriations ordinance was introduced and considered to honor claims against the funds of the City as audited by the Finance Committee. CM Throm moved; CM Behrens seconded to approve the appropriations ordinance totaling \$395,736.93. Motion to approve the appropriations ordinance carried by 7-0 roll call vote. City Clerk Holle assigned Ordinance No. 3790.