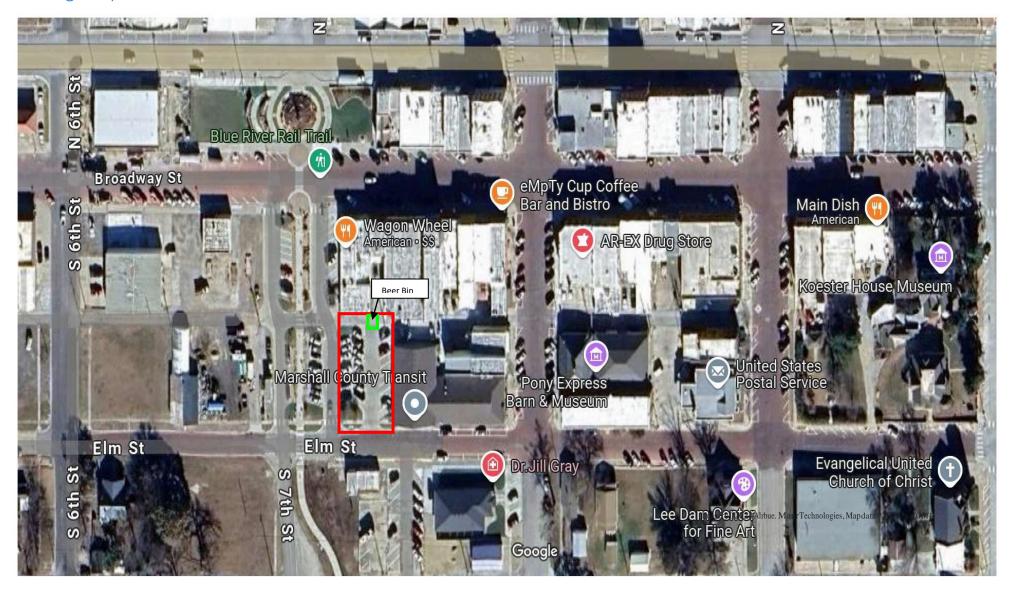

### Google Maps

A RESOLUTION TEMPORARILY EXEMPTING CERTAIN PORTIONS OF THE CITY OF MARYSVILLE, KANSAS FROM THE PROHIBITIONS ON THE DRINKING OR CONSUMPTION OF ALCOHOLIC LIQUOR AND/OR CEREAL MALT BEVERAGE WITHIN THE CORPORATE LIMITS OF THE CITY OF MARYSVILLE, KANSAS

WHEREAS, the Chamber Main Street is holding the annual Squirrels Just Wanna Have Fun; and

**WHEREAS**, the Wagon Wheel has requested to temporarily extend its premise and serve alcoholic liquor located at 703 Broadway Street, the alley and the Helvering Parking Lot, identified in the attached map and permit authorized by this resolution; and

**WHEREAS**, this resolution does not authorize the possession or consumption of alcoholic liquor or cereal malt beverage outside the confines of the event; and

WHEREAS, the City of Marysville, Kansas desires to temporarily exempt portions of the alley between 7<sup>th</sup> and 8<sup>th</sup> Street connecting to and including the Helvering Parking lot as identified in the diagram attached to the permit authorized by this Resolution from the above-references prohibitions on the drinking or consumption of alcoholic liquor and/or cereal malt beverage on public property between the hours of 1:00 p.m. Friday, August 9, 2024 to midnight so long as there is strict compliance with the laws and regulations of the State of Kansas, the City of Marysville, Kansas Municipal Code, and the terms and conditions of this Resolution and any temporary permit issued pursuant hereto.